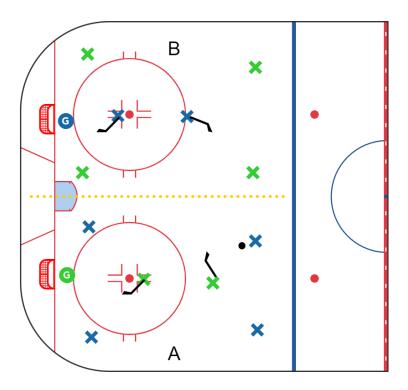

## Description

Power Play Pick Up -Split up the ice as shown. Each side is a 4-v-2. Blueteam is shown as offence on Side A and have two defenders on Side B. Vice versa for GreenTeam. BlueTeam can start in this case, stay in their relative areas, passing the puck on the outside, looking for an opportunity to score while the Greendefenders use active sticks and can apply pressure to defend (don't stand still). If Greengains possession, they can get the puck to their teammates (on Side B) for a scoring chance.

If a goal is scored, puck goes to opposite side to restart drill. Can quickly introduce a new puck to keep high tempo.

Coach can introduce rules - i.e. minimum 3 passes before shot, can allow top two offensive players (near blue line) to crossover/switch sides, etc.

## **Key Points**

Offence - find open pass, move the puck, decision making

Defence - active sticks, apply pressure, defend