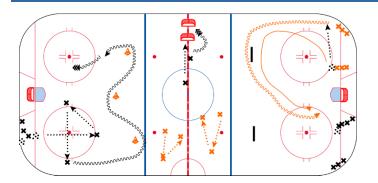

- outside pushes
- hip openers facing in
- hip openers facing out
- tight turns (feel pressure, then turn)

No Sauce 1on1 8 mins

Two players play give and go with their team lined up on the blue line Pass the puck, get open for return pass