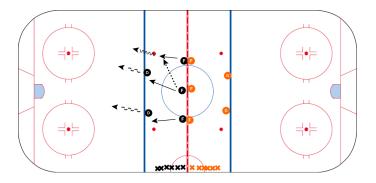

## **Rookie Prep Skills Stations**

30 mins

Each stations has two parts, switch half-way through

3on2 Zone Entry 10 mins

3on2 zone entries from centre ice

- F passes and drives middle lane
- Wide entry with shot far pad
- Look for F3 high
- F carries over blue line and kicks puck out

After zone entry, play continues 3on2