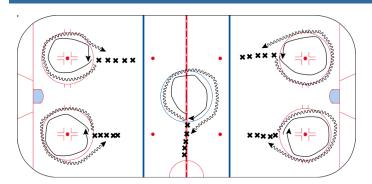

**Duration:** 56 mins

A sample skills practice that can be used in training camp.

Canucks Circles 8 mins

One player skates around circle with puck while another player provides passive pressure

Player providing pressure picks up puck and skates around circle

- outside pushes
- hip openers facing in
- hip openers facing out
- tight turns (feel pressure, then turn)

No Sauce 1on1 8 mins

Two players play give and go with their team lined up on the blue line Pass the puck, get open for return pass