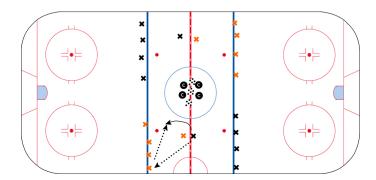

## **Rookie Prep Skills Stations**

30 mins

Each stations has two parts, switch half-way through

3on2 Zone Entry 10 mins

3on2 zone entries from centre ice

- F passes and drives middle lane
- Wide entry with shot far pad
- Look for F3 high
- F carries over blue line and kicks puck out

After zone entry, play continues 3on2