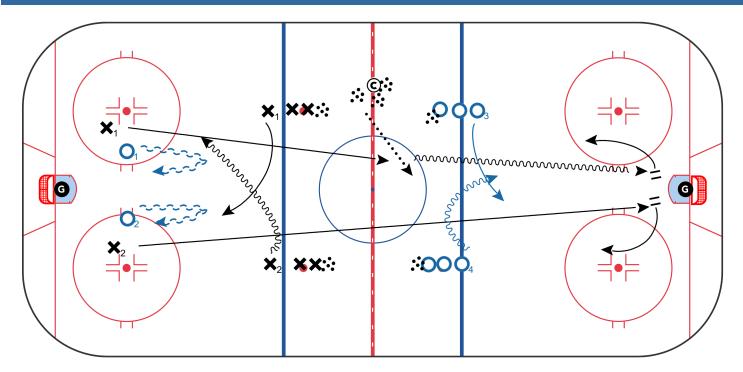

## Description

- on the whistle 🗙 1 🗙 2 Battle 1 🔿 🔾 2 (start in the zone to begin the drill) in the zone 2 vs 2
- on the whistle 🗙 1 🗙 2 turn up the ice as the coach places a puck in the middle battle 1 vs 1 for a shot.
- after the shot the whistle is blown and 🗙 1 🗙 2 stop and turn to take on two new 🔾 3 🔾 4 defensively 2 vs 2.
- on the whistle **O** 3 **O** 4 turn up the ice as the coach places a puck in the middle battle 1 vs 1
- on the whistle **O** 3 **O** 4 stop and turn to take on two new **X** 5 **X** 5.

this drill is continuous until stopped by the coach