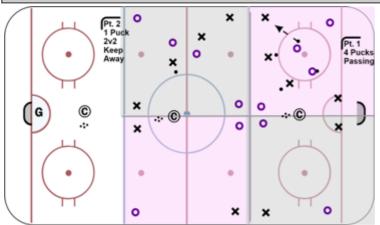

# 4 Corner 2v2 Passing & Goalie Time - 15 mins

Divide into as many as 4 zones. Lineup teams in opposite corners as shown.

Part 1: 4 player carry 4 pucks into their zone. Players can pass to any of the support players & receive a return pass. Players STAY IN THE ZONE passing with both colors for 30-45 seconds. Then players RETURN TO THEIR ORIGINAL CORNER and teammates enter zone.

Part 2: 2v2 keep-away inside each zone with 2 stationary support players from each team are on corners. 30-40 second shifts.

Rule 1: Players playing keep away can only pass to designated teammates on the corners (ie. black can only pass to black support players).

Rule 2: Players must complete a pass to partner before passing to support

Rule 3: Support players cannot pass to other support players.