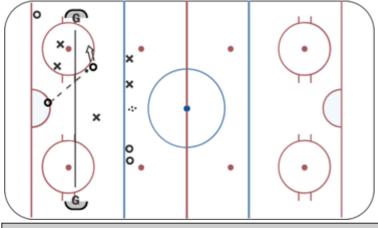

### 3 Man Passing into Keep Away & Goalie Time - 10 mins

WATCH THE VIDEO:\n3-man passing (https://youtu.be/TXgYyDozAr4?list=PLlodZnuGAZxH-FlpUV9mHcO7SZmQuFTeo&t=22) 30 seconds - 20 seconds 2v1 keep away - 10 seconds rest & reset. Two rounds.