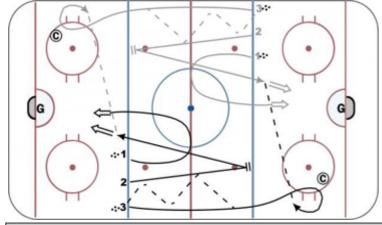

#### 3 Man - 2 Shot - 10 mins

On whistle, #1 touches red line & circles back for shot on goal (stop next to net for rebounds). #2 & #3 pass thru NZ - #3 must have puck at blue line. #2 stops at blue line & sprints back to original end. #3 carries puck low, attacking then cutting away from coach. #3 passes to #2 for shot.